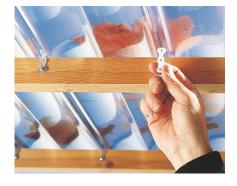

ToppSun roofing panels are sold in a variety of lengths and packs include fastening clips and edge profiles to ensure easy installation. Upon request Toppsun can be manufacture to any length any colour, making it the perfect roofing solution for custom installations, MOQ's apply for custom orders.