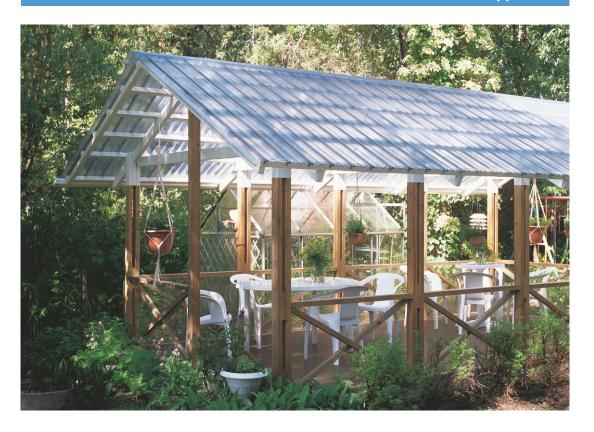

## **ToppSun™ – easy roofing solution**

ToppSun roof panels have been designed for easy installations and superior durability. ToppSun roof panels are manufactured from the highest quality PVC ensuring excellent UV resistance and durability in the harshest of environments.

ToppSun roofing panels are sold in a variety of lengths and packs include fastening clips and edge profiles to ensure easy installation. Upon request Toppsun can be manufacture to any length any colour, making it the perfect roofing solution for custom installations, MOQ's apply for custom orders.