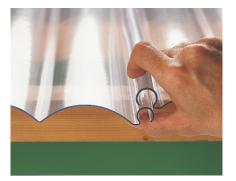

ToppSun roofing panels are sold in a variety of lengths and packs include fastening clips and edge profiles to ensure easy installation. Upon request Toppsun can be manufacture to any length any colour, making it the perfect roofing solution for custom installations, MOQ's apply for custom orders.