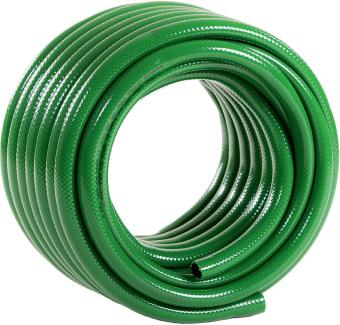

## High-quality hose for agricultural irrigation

The reinforced green ToppGrow<sup>™</sup> is a premium waterhose designed for professional use at plantations and agriculture. ToppGrow<sup>™</sup> is suitable to transfer high volumes of water effortlessly, as an example to irrigation sprinklers.

The ToppGrow<sup>™</sup> hose includes features valued by professionals. It has an excellent UV resistance. The pigment keeps light out from the hose preventing growth of algae inside the hose. It is durable and has good pressure resistance.