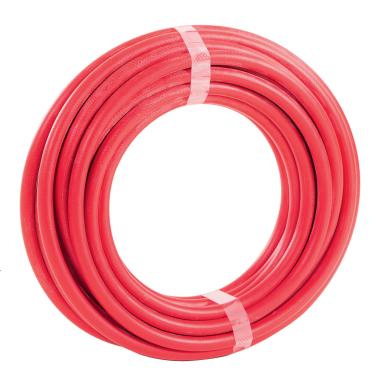

## Flexible and durable polyurethane air hose for pneumatic tools

ToppPur<sup> $\mathbb{M}$ </sup> reinforced air hose is made of premium quality polyurethane, and is therefore flexible and durable even in cold conditions. ToppPur<sup> $\mathbb{M}$ </sup> is an excellent option for pneumatic tools that are used in cold outdoor operations.

## Good option for cold outdoor operations

**Material:** Polyurethane and polyester **Structure:** 3-layer hose: inner hose PUR (ester), polyester reinforcement,

coating PUR (ether)

Colour: Surface red, inner layer black