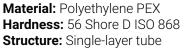

## **PEX**

TuppTube™ PEX is a high density cross-linked polyethylene tube.

It has excellent resistance against heat, impact and chemicals. It is mostly used in piping and plumbing parts. Can be used on portable water application too.

## **PEX**

Mostly used in piping and plumbing

**Installation temperature:** -30 °C ... +60 °C **Tolerances:** According to DIN 74324

Colours: Black, blue, natural

**Density:** 0,924 g/cm³ according to the ASTM D792 testing method

**Chemical resistance:** Excellent resistance at high pressures and temperatures

especially against gases and liquids

Manufactured sizes: Outer diameter 4,0 mm ... 22 mm