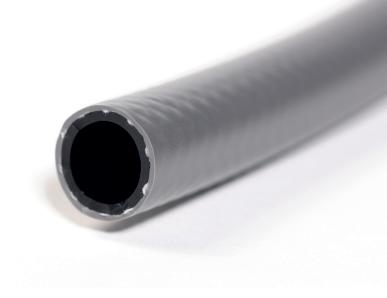

## Quality hose in a more environmentally friendly way

Environmentally friendly and high-quality hose for consumers and professionals. The versatile ToppEco™ is suitable for many different purposes and works excellently as a water hose, for example. ToppEco™ is made of at least 80% high-quality recycled material.

The hose withstands use very well and the longer lifetime of the product supports sustainability with the environment in mind. ToppEco™ offers durability and quality without forgetting the environment.

## Ecological option

**Material:** PVC and polyester **Structure:** 3-layer hose: inner hose PVC (black), polyester reinforcement,

coating PVC (grey)

Colour: Surface grey, inner layer black

**Standards:** SFS 5408